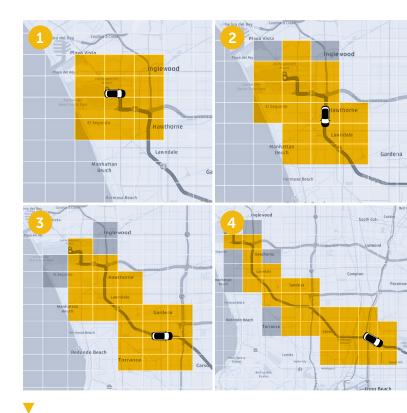

https://highways.dot.gov/public-roads/winter-2022/05#

Highlighted tiles represent sections of the map downloaded from Abalta's Map Delivery Network as the vehicle drives the indicated route. Note that the least recently used maps tiles are replaced with new tiles.